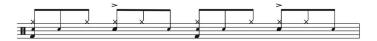

## Flam Accent - Metamorphosis 2.0

Use the Flatflam -Accent in a twelve/eight time Groove

In Flam Accent-Metamorphosis 2.0 we put the FlatFlam-Accent in a twelve-eight time Groove and learn, how we can easily play complex combinations of Hihat and Ghostnotes just by thinking of the FlamAccent.

## **Practice Instructions:**

- start practicing slow and with a metronome.
- be aware of the stickings, in some combinations they can be quite confusing in the beginning.
- start all excercises with the left hand to.
- keep the Ghostnotes as quiet as possible.
- combine excercise 3,4 and 5 to one excercise.