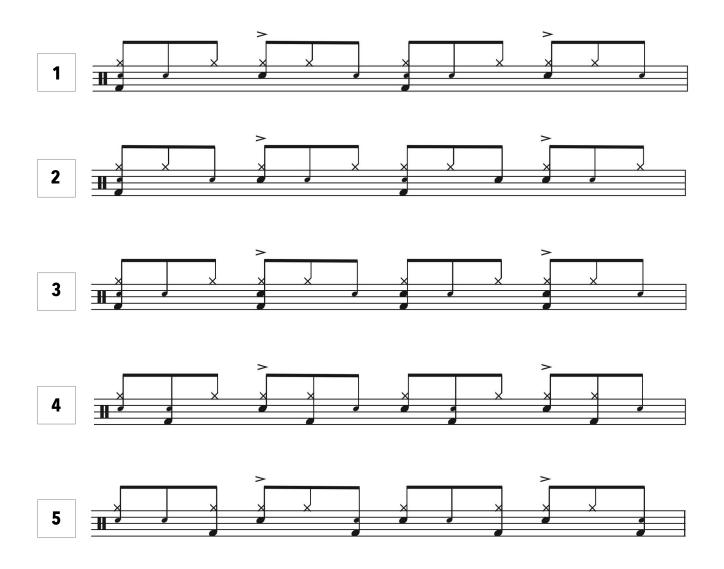

## Flam Accent - Metamorphosis 2.0

Use the Flatflam -Accent in a twelve/eight time Groove

In Flam Accent-Metamorphosis 2.0 we put the FlatFlam-Accent in a twelve-eight time Groove and learn, how we can easily play complex combinations of Hihat and Ghostnotes just by thinking of the FlamAccent.

## **Practice Instructions:**

- start practicing slow and with a metronome.
- be aware of the stickings, in some combinations they can be quite confusing in the beginning.
- start all excercises with the left hand to.
- keep the Ghostnotes as quiet as possible.
- combine excercise 3,4 and 5 to one excercise.