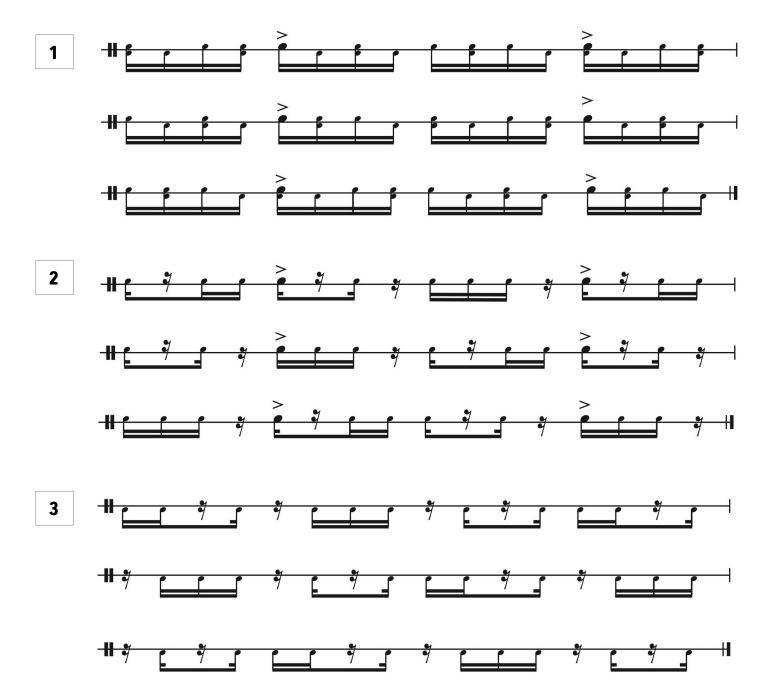

## Flam Accent - Metamorphosis 1.6

FlatFlamAccent over 16th note subdivision with Accents on "2" and "4"

In Flam Accent-Metamorphosis 1.6 we put the FlatFlam Accent in a 16th note subdivision with Accents just on "2" and "4" to get a handpattern with a backbeat wich we can use to create grooves with interesting hihat/ghostnote combinations. No1 is the complete excercise, in No2 u find the right hand, in No3 the left hand separated.